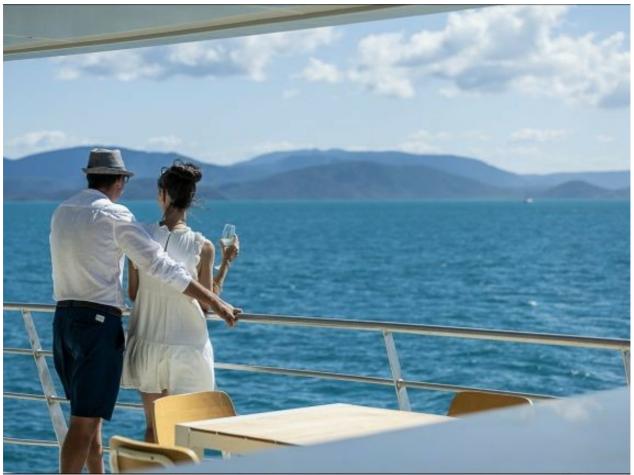

### Read our latest Blogs about travelling Australia at 'Wake Up Here'

Your adventure will take an exhilarating turn as you board the New Whitsundays Explorer for a threeday, two-night cruise through the spectacular Whitsunday Islands. The vessel, equipped with modern amenities, promises a luxurious and immersive experience. The cruise package includes all meals, allowing you to savor a diverse menu featuring fresh, locally sourced ingredients.

The Whitsunday Islands unfold before you like a tropical dreamscape, each island boasting pristine beaches, crystal-clear waters, and vibrant coral reefs. The cruise offers the opportunity to explore this marine wonderland, providing complimentary use of kayaks, snorkeling equipment, and more. Snorkeling among the colorful marine life and paddling through secluded coves in the kayaks adds a sense of adventure to the journey.

As the days unfold, you will marvel at the breathtaking beauty of Whitehaven Beach, renowned for its powdery white silica sand and crystalline waters. The Hill Inlet lookout provides a panoramic vista, showcasing the contrasting shades of blue as the tide shifts. Evenings aboard the cruise are spent under a canopy of stars, with the gentle lull of the ocean creating a serene ambiance.