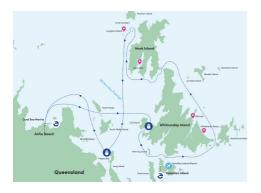

### Itinerary

Day 1

#### Airlie Beach 🏦 Whitsundays

Today you will check out from your accommodation and make your way to the pickup point for your Whitsundays cruise. The cruise will depart at 430PM please be at the port ready for check in at 3PM.

#### Whitsundays 🏛 Airlie Beach

Today you will arrive back into Airlie Beach at approximately 11AM. After disembarking the vessel, make your way to the airport for your return flight home or onward journey.